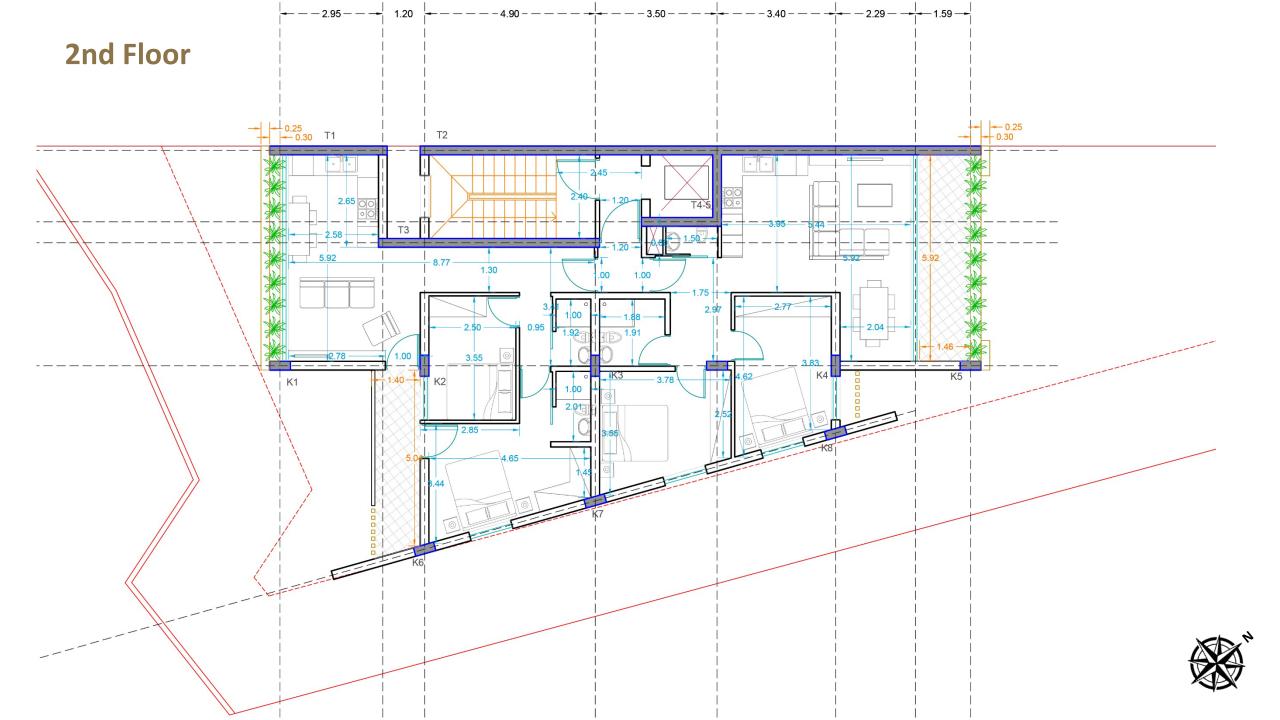

### The project consist of 4 floors with a total of 8 two bedroom apartments.

The project is located in the archaeological area of ancient Kition and overlooks the historic monument, raising up to 4 floors in this cultural sensitive area.