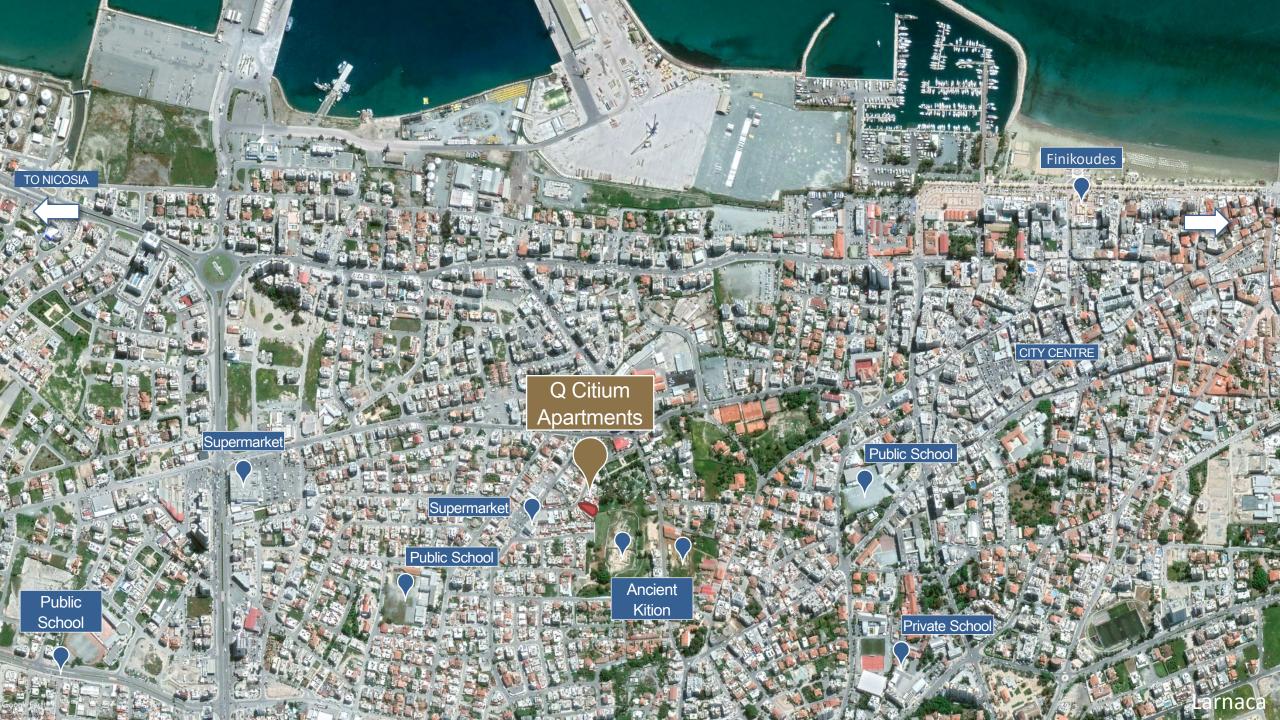

The ancient city of Kition founded in the last centuries of the Late Bronze Age after the Trojan war and is now covered by the modern city of Larnaca.

The location of the project provides the perfect balance of being in a modern metropolitan city while reviving the interesting history of the city which was enriched with different cultures over the years.

The project is located next to the bustling Spyros Kyprianou Avenue in Larnaca. The residents benefit from the fact that all basic amenities such as supermarkets, banks, pharmacies, parks, telecommunications companies, schools and many more. The project is under 10 minutes to the nearest beach and 10 minutes away to the highway system that links to other cities. It is also 10 minutes away to the city centre, the Larnaca General Hospital and the Metropolis Mall Larnaca.