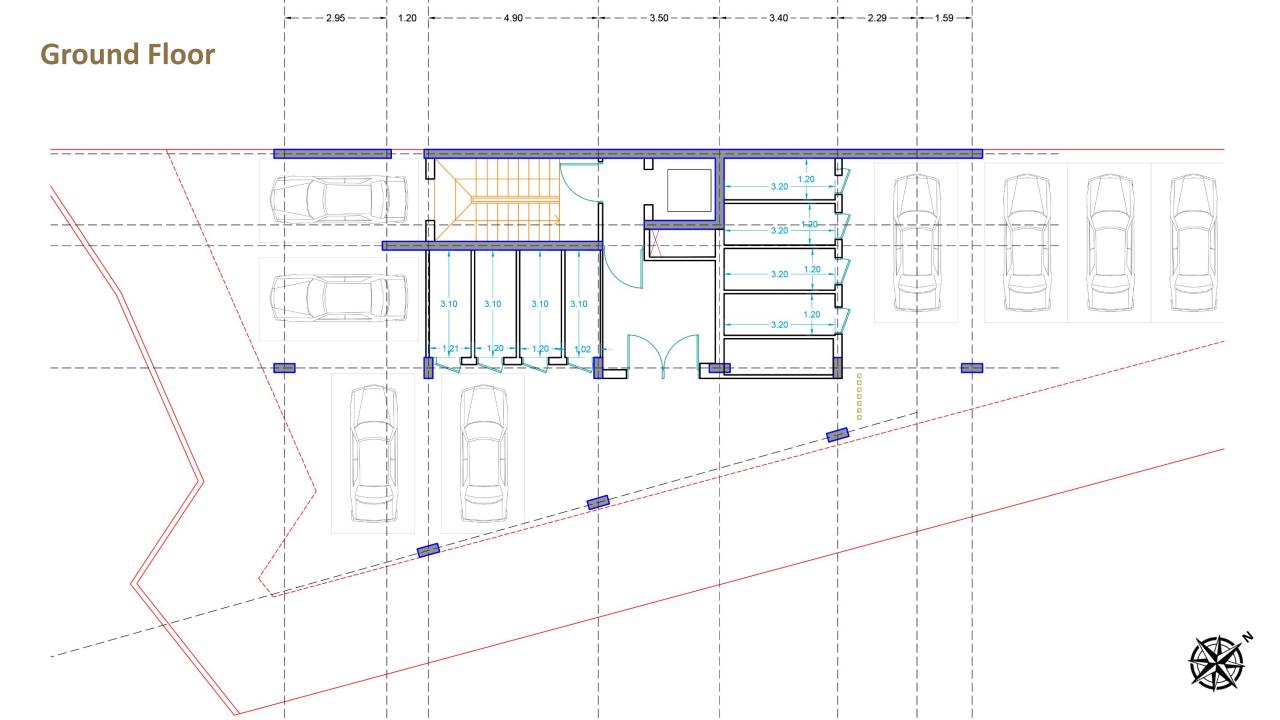

### The project consist of 4 floors with a total of 8 two bedroom apartments.

The project is located in the archaeological area of ancient Kition and overlooks the historic monument, raising up to 4 floors in this cultural sensitive area.