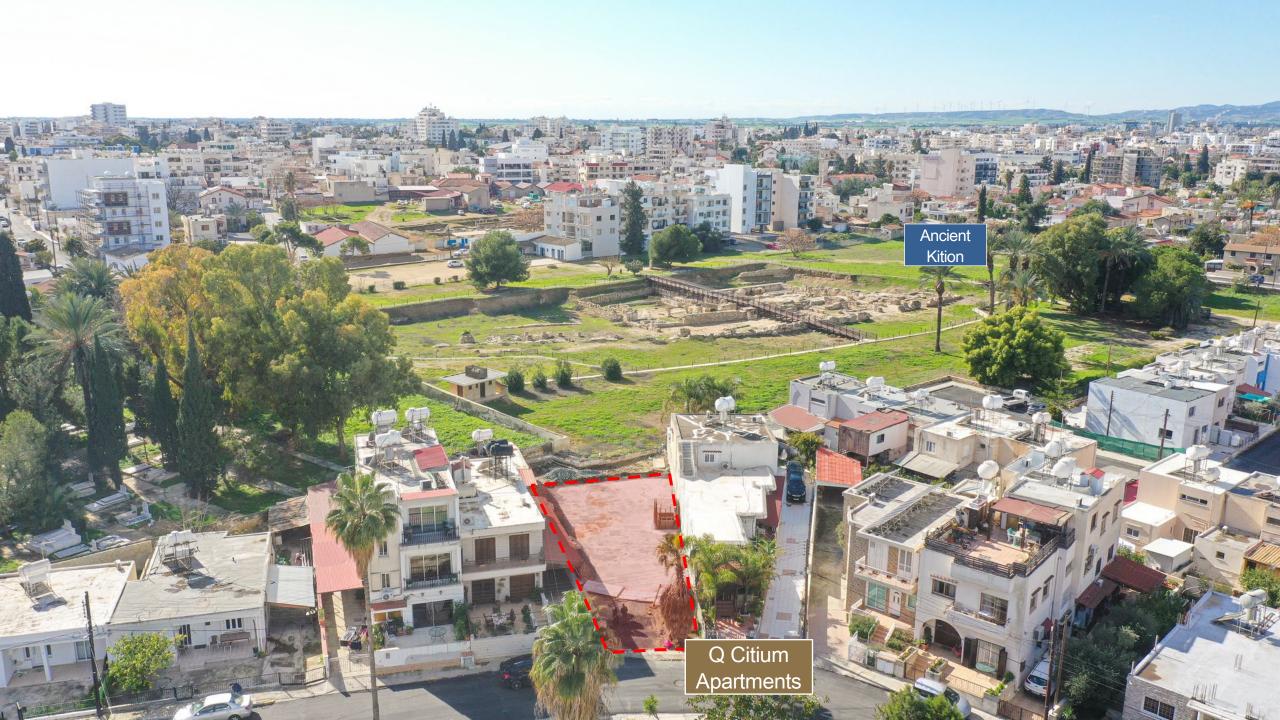

### The project consist of 4 floors with a total of 8 two bedroom apartments.

The project is located in the archaeological area of ancient Kition and overlooks the historic monument, raising up to 4 floors in this cultural sensitive area.

The ancient city of Kition founded in the last centuries of the Late Bronze Age after the Trojan war and is now covered by the modern city of Larnaca.

The location of the project provides the perfect balance of being in a modern metropolitan city while reviving the interesting history of the city which was enriched with different cultures over the years.