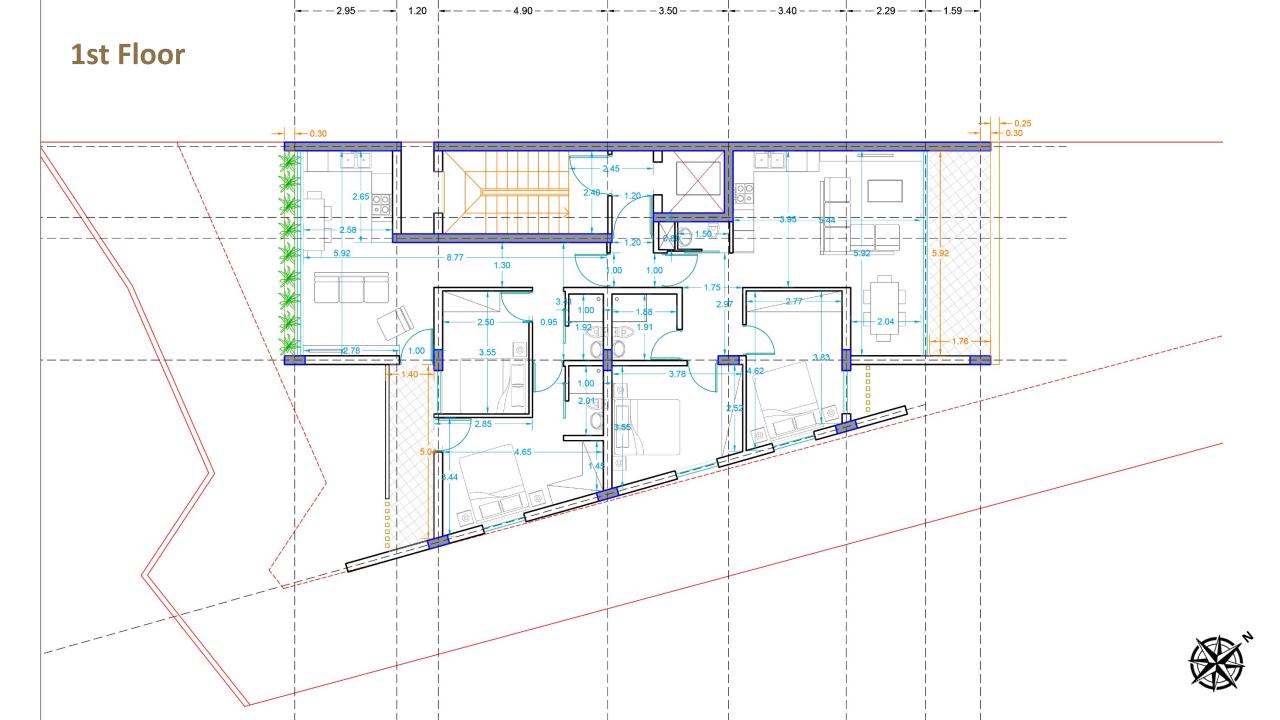

### The project consist of 4 floors with a total of 8 two bedroom apartments.

The project is located in the archaeological area of ancient Kition and overlooks the historic monument, raising up to 4 floors in this cultural sensitive area.